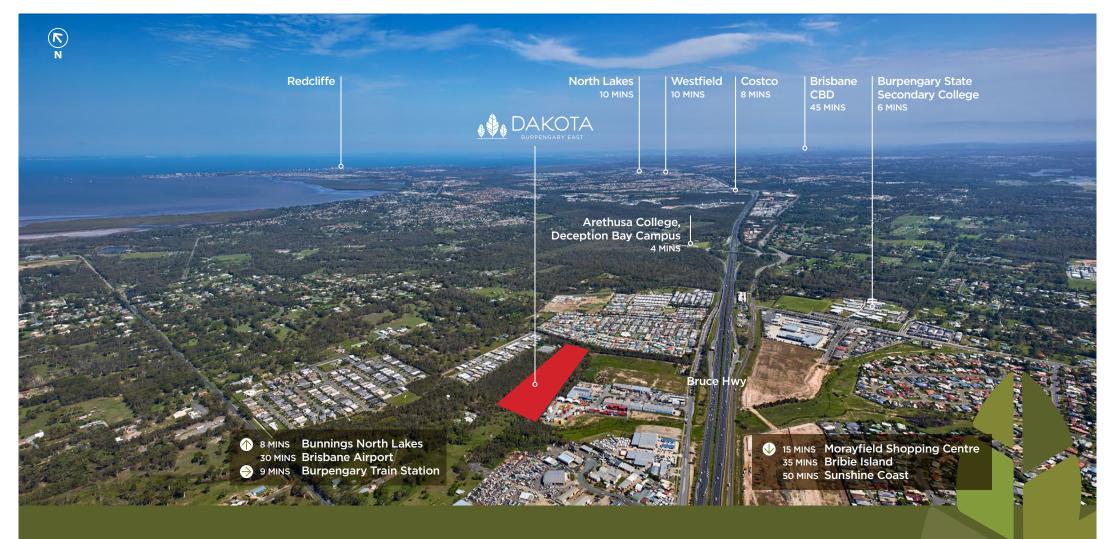

## A private and peaceful ENCLAVE CLOSE TO ALL YOU NEED

This small community, less than 45 minutes drive from Brisbane's CBD, provides easy access to schools and major shopping and supermarket precincts – most of which are currently undergoing significant expansion.

### Locality Map

### SHOPPING

- Burpengary Plaza
- Morayfield Shopping Centre
- Northlakes Shopping Centre
- Mango Hill Shopping Centre

### EDUCATION

- St Eugene College
- 6 Burpengary State Secondary College
- Narangba Valley State High School
- 8 Jinibara State School
- 9 Deception Bay North State School
- 10 Christ the King Catholic Primary Schoo
- 11 Bounty Boulevard State School
- 12 Deception Bay State School
- 13 Deception Bay State High School
- 14 Edge Early Learning North Harbour
- 15 Narangba State School
- 16 Narangba Valley State School

### **SPORTS & RECREATION**

- 17 Little Fish Swim School
- 18 Caboolture Bowl & Mini Golf
- 19 Red Rooster Park
- Burpengary Aquatics
- 21 Freshwater National Park
- 22 Burpengary Tavern

### **HOSPITALS**

- 23 Caboolture Hospital
- 24 North Lakes Day Hospital
- 25 Moreton Day Hospital
- **26** Redcliffe Hospital
- 27 Eye Hospital Private
- 28 Peninsula Private Hospital

### **RAIL STATIONS**

- 29 Caboolture
- o Morayfield
- 31 Burpengary
- 32 Ivalangua
- Rothwell
- 34 Kippa-Ring
- 35 Mango Hill East
- 36 Murrumba Downs
- 17 Lawnton
- 38 Baldhills

### LOCAL EMPLOYERS

- 39 Isuzu
- 🚺 Ktratzmanr
- **y** Yamaha

This map provides general information only and is intended to be a summarised indication of local services and amenities as at time of printing. As such some roads may not be shown or named and map is not to scale. No arranty or promise is made in relation to any of the information provided herein. Neither the owner, nor its agents, accept my responsibility for changes, errors or omissions. Individuals should not rely on it for their own circumstances, about which they should make their own enquiries.