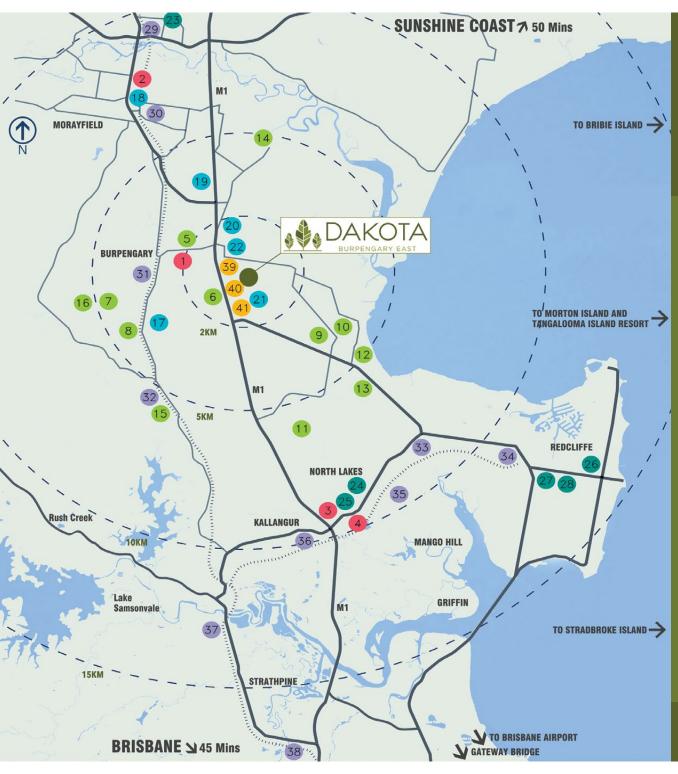

### Locality Map

### SHOPPING

- Burpengary Plaza
- Morayfield Shopping Centre
- Northlakes Shopping Centre
- Mango Hill Shopping Centre

### EDUCATION

- St Eugene College
- 6 Burpengary State Secondary College
- Narangba Valley State High School
- 8 Jinibara State School
- 9 Deception Bay North State School
- 10 Christ the King Catholic Primary Schoo
- 11 Bounty Boulevard State School
- 12 Deception Bay State School
- 13 Deception Bay State High School
- 14 Edge Early Learning North Harbour
- 15 Narangba State School
- 16 Narangba Valley State School

### **SPORTS & RECREATION**

- 17 Little Fish Swim School
- 18 Caboolture Bowl & Mini Golf
- 19 Red Rooster Park
- Burpengary Aquatics
- 21 Freshwater National Park
- 22 Burpengary Tavern

### **HOSPITALS**

- 23 Caboolture Hospital
- 24 North Lakes Day Hospital
- 25 Moreton Day Hospital
- **26** Redcliffe Hospital
- 27 Eye Hospital Private
- 28 Peninsula Private Hospital

### **RAIL STATIONS**

- 29 Caboolture
- o Morayfield
- 31 Burpengary
- 32 Ivalangua
- Rothwell
- 34 Kippa-Ring
- 35 Mango Hill East
- 36 Murrumba Downs
- 17 Lawnton
- 38 Baldhills

### LOCAL EMPLOYERS

- 39 Isuzu
- 🚺 Ktratzmanr
- **y** Yamaha

This map provides general information only and is intended to be a summarised indication of local services and amenities as at time of printing. As such some roads may not be shown or named and map is not to scale. No arranty or promise is made in relation to any of the information provided herein. Neither the owner, nor its agents, accept my responsibility for changes, errors or omissions. Individuals should not rely on it for their own circumstances, about which they should make their own enquiries.